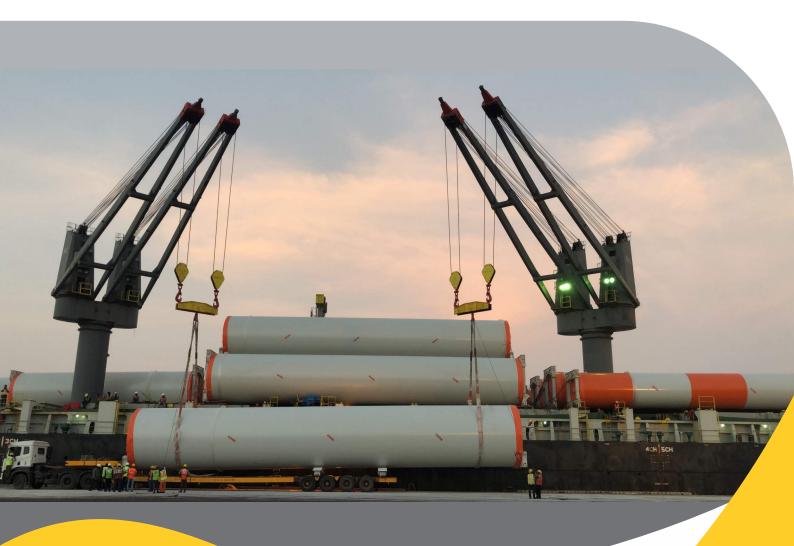

### PAREKH MARINE ACHIEVED RECORD SINGLE DAY DISCHARGE OF STEEL AT MUMBAI PORT

M.V. Pan Pride under the agency of M/s Parekh Marine services Pvt. Ltd. was regulated at 18 ID berth at 1242 hrs. on 23.11.2019 for discharging 24,612 Tons of HR and CR coils. The discharging operations commenced at 1340 hrs. on 23. 11.2019 and completed at O92O hrs. on 25.11.2019.

From the time of berthing i.e. 1340 hrs. of 23.11.2019 to 1340 hrs. of 24.11.2019 (i.e. 24 hours), 18,149 Tons of HR and CR coils were discharged with excellent coordination by the Port officials, transporters and employees. We received letter of appreciation from Mumbai Port.

We look forward to such excellent cargo handling performance in future.

Cheers !!