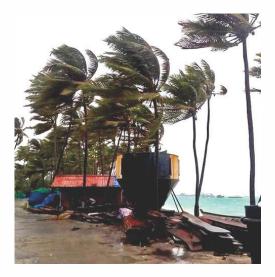

## HUNDREDS SHIFTED TO SHELTERS IN LAKSHADWEEP WITH THE HELP OF TRITON LIBERTY

Cyclone Maha hit the coast of Kerala and Tamil Nadu in the month of November 19, leaving hundreds of fisherman and local stranded, and forced to take refuge in Lakshadweep islands, Govt agency Navy & Coast guard came to rescue as they diverted Naval ship, Our group company Triton Maritimes also being contacted by Indian navy to take part in such noble cause and hence Merchant vessel Triton Liberty was diverted to Lakshadweep island, we as group take pride for not only taking part in all nation building program, but also for our active role in any national calamities.