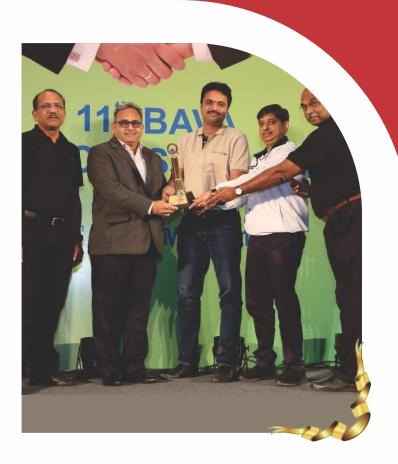

### **Congratulations BLG Parekh**

From April 2018 to march 2019 against of 500 PPM WLC plant Aurangabad maintained average 33 PPM only, lower side PPM indicates the proactive approach towards quality work.

Same thing is noticed by our customer Bajaj Auto & also due to our best service (quantity with good Quality) Bajaj Auto appricate our work & given Quality Gold award. In BAVA convention 2019 Quality GOLD award received by Sheshadri Umrajkar ( plant Head WLC unit) & Rajesh Shidore ( Sr.VP BLGP) from Bajaj Senior VP & purchase category heads.