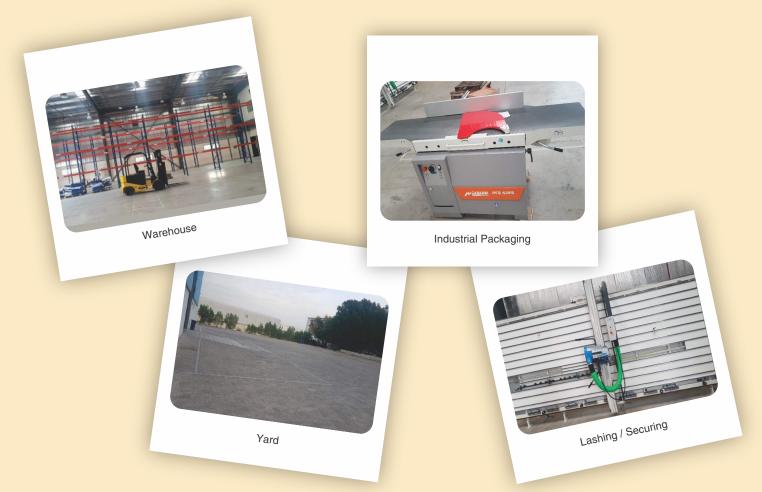

## DEVELOPMENT

Our new Industrial packaging facility Ceekay Multi Services (CMS) based in Jebel Ali Free Trade Zone, Dubai (JAFZA) started its commercial operation this month.

CMS offers world-class Packaging, Lashing, & Lifting experience for our valuable customers.

With a well experienced In-house Engineering Department, CMS team can prepare technical drawings to assist with the design of packing specifications of any kind of heavy lifts and out of gauge cargo.

With over 30,000 Sq. Ft temperature controlled warehouse and more than 50,000 Sq. Ft open yard area, our high caliber and fully trained staff aided with the most modern techniques and highest quality material can provide fit for purpose solutions to ensure zero damages and preservation of the product.