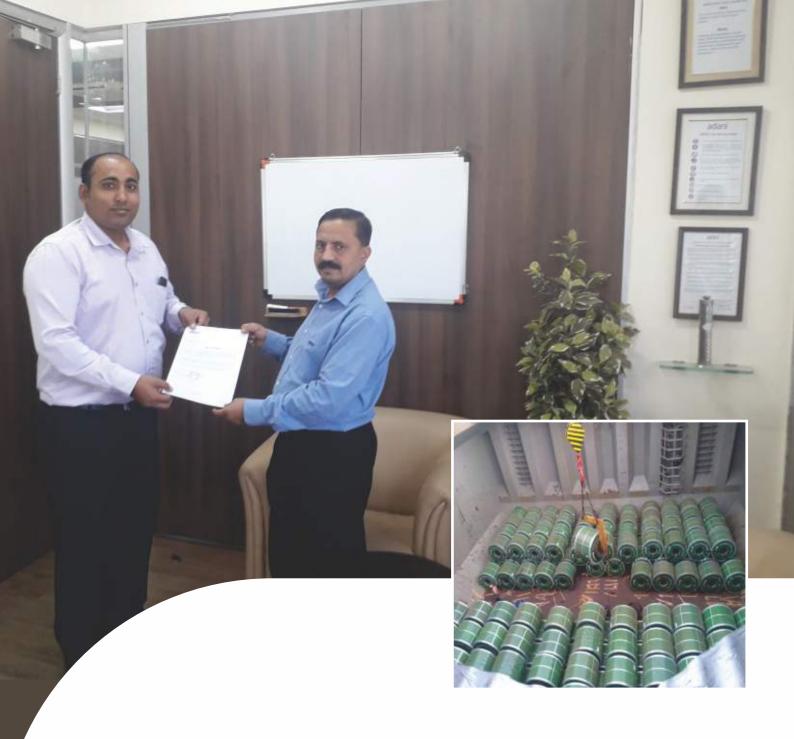

## SAFETY PERFORMANCE AWARD TO SEABRIDGE STEVEDORES

QHSE JURY of ADANI HAZIRA PORT has awarded Seabridge Stevedores Pvt Ltd at Adani Hazira Port Pvt Ltd with the pestiferous award of THE BEST SAFETY PERFORMANCE OF THE MONTH NOV. 2019. We look forward to continue the same with forthcoming opportunities.