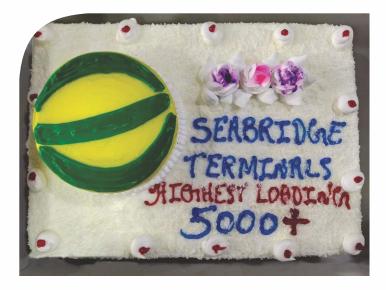

## CONGRATULATIONS TO SEABRIDGE TERMINAL TEAM...!!!

Seabridge Terminal Team achieved the milestone of completing 5 lakh Accident Free manhours. Two years ago team commissioned with vision of an Incident and Injury free (IIF) workplace at kandla with an aim to get everybody to see the often life changing consequences of accidents on families and get everyone involved in doing their bit.