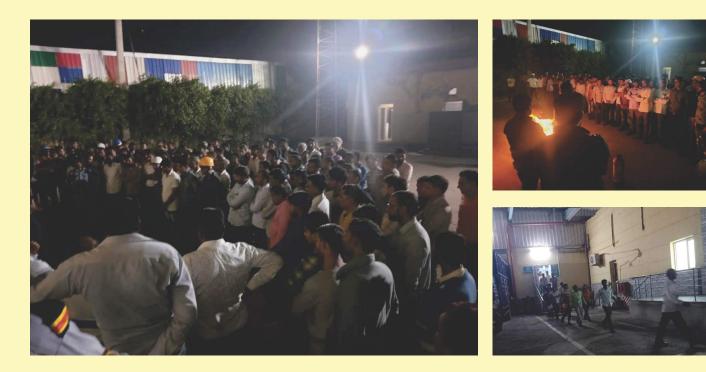

## CONGRATULATIONS TO SEABRIDGE TERMINAL TEAM...!!!

Seabridge Terminal Team achieved the milestone of completing 5 lakh Accident Free manhours. Two years ago team commissioned with vision of an Incident and Injury free (IIF) workplace at kandla with an aim to get everybody to see the often life changing consequences of accidents on families and get everyone involved in doing their bit.

## SAFETY PERFORMANCE AWARD TO SEABRIDGE STEVEDORES

QHSE JURY of ADANI HAZIRA PORT has awarded Seabridge Stevedores Pvt Ltd at Adani Hazira Port Pvt Ltd with the pestiferous award of THE BEST SAFETY PERFORMANCE OF THE MONTH NOV. 2019. We look forward to continue the same with forthcoming opportunities.