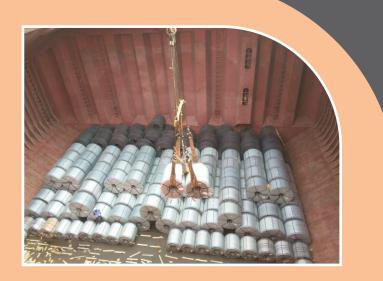

### HIGHEST DISCHARGE RATE OF HR COIL (I.E.16322 MTPDD) ON MV HONGXIN OCEAN AT MUNDRA PORT

MV Hongxin Ocean under the agency of M/S Parekh Marine Services Pvt. Ltd. had berthed at berth no.6 on 02.12.2109 for discharging 27202.2 MT of HR coils. The discharging operations commenced at 1415hrs on 02.12.2019 and completed at 0615hrs on 04.12.2019.

The Cargo discharging operations was done with the average discharging rate i.e. 16322 MTPDD, which is the highest ever discharging rate (20MT) for the Port with excellent coordination by the Dry cargo team & Seabridge Stevedores Pvt. Ltd.

We look forward to such cargo handling performance in future under agency, which improve turnaround of vessels working at Mundra (Adani) Port.

We have received a Letter of Appreciation from Adani for the highest discharge rate of HR coil (i.e.16322 MTPDD) on MV Hongxin Ocean.